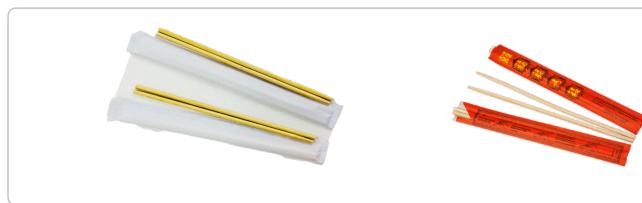

## **Bamboo Chopsticks**

Each pair of these 9" bamboo chopsticks "twin-style" bamboo chopsticks comes packaged in a paper sleeves

- ☐ Fully enclosed white paper
- ☐ Red open-end envelope with Asian-influenced design

An environment-friendly serving choice, made from renewable and sustainable bamboo.

| Item # | Description                        | Pack   | Ti-Hi | Weight | L    | W    | н    | CFT | Case GTIN      |
|--------|------------------------------------|--------|-------|--------|------|------|------|-----|----------------|
| CSB9   | Chopsticks Bamboo 9"               | 10x100 | 12x4  | 16.00  | 13.0 | 9.5  | 9.3  | 0.7 | 00713094000107 |
| CSB9W  | Chopsticks Bamboo 9" White Wrapped | 20x100 | 6x4   | 32.50  | 17.3 | 11.0 | 14.0 | 1.5 | 00713094013046 |